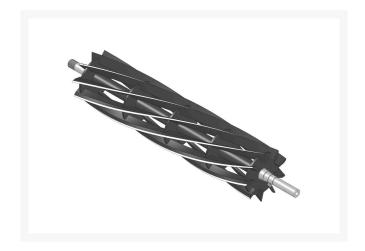

# Reel - 9 Blade RET13457

#### **Details**

R&R Reel blades are manufactured from high carbon-boron alloy steel and then hardened to RC46-49 to match the temper of our bedknives and original equipment bedknives. All R&R Reels are cylindrically ground on bearing surfaces and then relief ground. Reels are then precision computer balanced for extended bearing and reel life. R&R Products Reels are guaranteed against defects in material and workmanship for the life of the reel under normal use.

- High Carbon-Boron Alloy Steel
- Cylindrically Ground on Bearing Surfaces
- Precision Computer Balanced