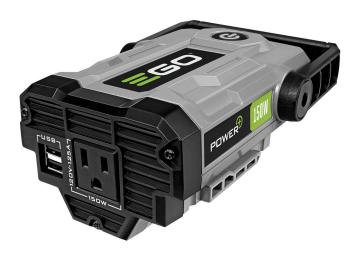

## Details

Introducing the Nexus Escape. Power when you want it, power when you need it. Built tough with a 120-Volt AC power outlet to power anything from a tablet, your lamps, even your TV in a power outage. Compatible with all EGO POWER+ ARC Lithium batteries (sold separately) to deliver Power Beyond Belief. Please note: This product is restricted from air freight, and will only be shipped ground freight Please note: This product is considered either bulky or otherwise restricted from shipment by air, and will only be shipped ground freight.

- Built Tough with a 120V AC Power Outlet & 2 USB Ports
- Power Anything from a Tablet and Laptop While Out and About, Lamps in the House, Even Your TV and Router in a Power Outage
- Use an EGO Battery to Power the Escape
- Battery Sold Separately