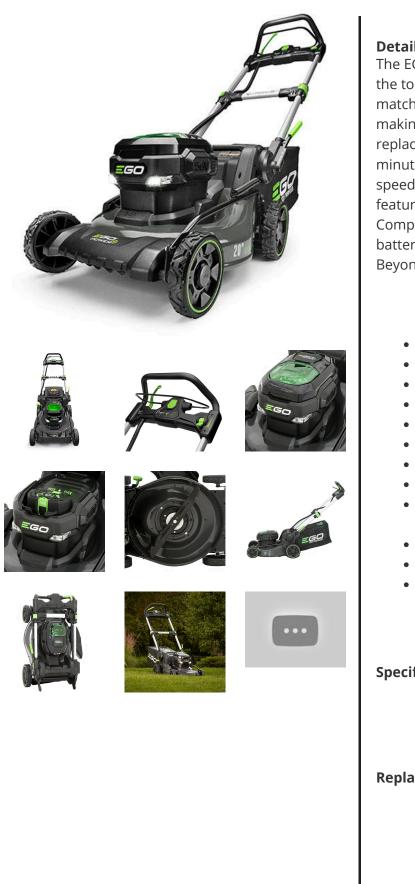

## Details

The EGO POWER+ 20" Self-Propelled Mower delivers the torque of gas. No other cordless mower matches or surpasses the power of gas mowers, making the EGO Power+ Mowers a true gas replacement lawn mower. A 20" steel deck, a 60minute run time, a brushless motor and a variablespeed, self-propelled system are just a few of the features that make this mower incredible. Compatible with all EGO POWER+ ARC Lithium batteries (available separately) to deliver Power Beyond Belief.

- 20 inch Steel Deck
- 56-Volt Lithion Battery
- High-Efficiency Brushless Motor
- Push-Button Start
- Variable Speed Control
- Weather-Resistant Construction (ipx4)
- 3-in-1 Mulching, Bagging and Side Discharge
- Folds Easily for Compact Storage
- Single Lever 6-Position Deck-Height Adjustment
- Easy-Access Grass Bag
- LED Headlights
- 5 Year Warranty