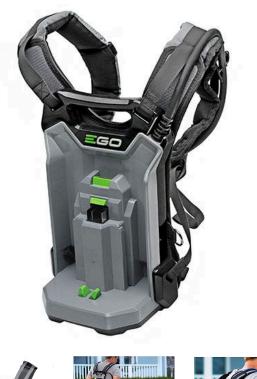

## Details

The EGO POWER+ Backpack Link adds more run time and less weight to your EGO tools. The Backpack Link is a universal system allowing the user to put the weight of any EGO battery on your back rather than on the tool or in your hand for convenience. Connect the Backpack Link to any of your handheld EGO tools to reduce fatigue, while providing proper support to accomplish all your landscaping tasks. Constructed with padded shoulder straps, a chest buckle and hook. Carry the weight of the battery on your back, not on the tool. Get the bigger jobs done faster with the POWER+ Backpack Link. Compatible with all EGO POWER+ ARC Lithium batteries (available separately) to deliver Power Beyond Belief.

- Carry Any EGO Battery On Your Back Rather Than On the Tool
- Add More Run Time to Your Handheld Tools, Not Weight
- Suitable for Use with ALL EGO Handheld Tools
- Weather-Resistant Construction
- Compatible with All EGO POWER+ 56V Batteries