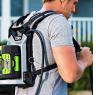

## Details

The EGO POWER+ Backpack Link adds more run time and less weight to your EGO tools. The Backpack Link is a universal system allowing the user to put the weight of any EGO battery on your back rather than on the tool or in your hand for convenience. Connect the Backpack Link to any of your handheld EGO tools to reduce fatigue, while providing proper support to accomplish all your landscaping tasks. Constructed with padded shoulder straps, a chest buckle and hook. Carry the weight of the battery on your back, not on the tool. Get the bigger jobs done faster with the POWER+ Backpack Link. Compatible with all EGO POWER+ ARC Lithium batteries (available separately) to deliver Power Beyond Belief.

- Carry Any EGO Battery On Your Back Rather Than On the Tool
- Add More Run Time to Your Handheld Tools, Not Weight
- Suitable for Use with ALL EGO Handheld Tools
- Weather-Resistant Construction
- Compatible with All EGO POWER+ 56V Batteries