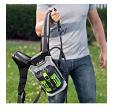

## Details

The EGO POWER+ Backpack Link adds more run time and less weight to your EGO tools. The Backpack Link is a universal system allowing the user to put the weight of any EGO battery on your back rather than on the tool or in your hand for convenience. Connect the Backpack Link to any of your handheld EGO tools to reduce fatigue, while providing proper support to accomplish all your landscaping tasks. Constructed with padded shoulder straps, a chest buckle and hook. Carry the weight of the battery on your back, not on the tool. Get the bigger jobs done faster with the POWER+ Backpack Link. Compatible with all EGO POWER+ ARC Lithium batteries (available separately) to deliver Power Beyond Belief.