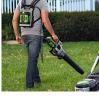

## Details

The EGO POWER+ Backpack Link adds more run time and less weight to your EGO tools. The Backpack Link is a universal system allowing the user to put the weight of any EGO battery on your back rather than on the tool or in your hand for convenience. Connect the Backpack Link to any of your handheld EGO tools to reduce fatigue, while providing proper support to accomplish all your landscaping tasks. Constructed with padded shoulder straps, a chest buckle and hook. Carry the weight of the battery on your back, not on the tool. Get the bigger jobs done faster with the POWER+ Backpack Link. Compatible with all EGO POWER+ ARC Lithium batteries (available separately) to deliver Power Beyond Belief.

- Carry Any EGO Battery On Your Back Rather Than On the Tool
- Add More Run Time to Your Handheld Tools, Not Weight
- Suitable for Use with ALL EGO Handheld Tools
- Weather-Resistant Construction
- Compatible with All EGO POWER+ 56V Batteries