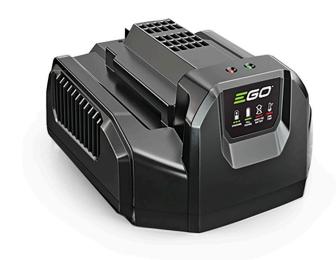

## **EGO 210w Power+ 56 Volt Charger** REGCH2100

## **Details**

The EGO POWER+ 56 Volt Charger boasts industry leading recharge times. In just 40 minutes, a depleted 2.0 Ah battery can be fully recharged with the 56-Volt Charger. The active cooling fan system supports rapid charging without overheating. The quick recharge capability ensures limited downtime with any battery in the EGO platform. Please note: This product is restricted from air freight, and will only be shipped ground freight

- Industry's Leading Recharge Time
- Integrated Fuel Gauge Shows How Much Power is Left in the Battery
- Integrated LED Charge Indicator Lights Shows Charge Amount
- Fan Cooled Preventing Battery and Charger From Overheating
- Charges All EGO POWER+ Batteries
- Approximate Charge Time from Zero to Full Charge as Follows:
- 2..0 Ah Battery 40 Minutes
- 2.5 Ah Battery 50 Minutes
- 4.0 Ah Battery 80 Minutes
- 5.0 Ah Battery 100 Minutes
- 7.5 Ah Battery 145 Minutes
- Complies with CEC Requirements