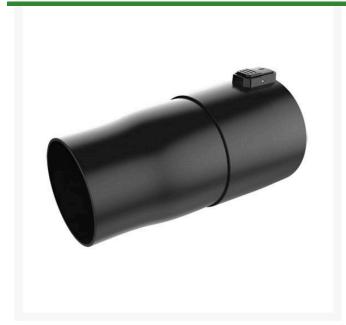

## **Details**

The EGO Blower Tapered Nozzle provides a concentrated stream of air to increase miles per hour when used with select EGO POWER+ blowers. Add the nozzle accessory to your EGO POWER+ blowers to efficiently clear stubborn debris and wet leaves.

- Nozzle attachment enhances operator control of air flow
- Nozzle attachment enhances operator control of air flow
- Quick Release Button for Easy Use
- Shaped for tighter air control to provide a faster stream of air
- Accessory for the LB5800, LB6500, LBX6000 and LB6150