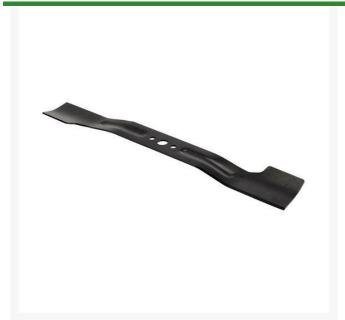

## EGO 20in Lawn Mower Blade - High Lift

REGAB2001

## **Details**

The EGO 20in Lawn Mower High Lift Blade is specifically designed for more efficient bagging of grass clippings when used with EGO POWER+ 56-Volt Lithium-Ion Cordless Mowers LM2000-S, LM2020 and LM2020SP models. The High Lift Blade should not be used for mulching operations with the mulching plug in place. EGO parts are designed specifically for your EGO POWER+ Lawn Mower and offer the highest quality, performance and value.