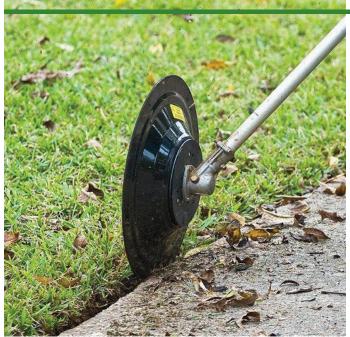

## **Details**

The EDGIT PRO is a trimming and edging guide for straight shaft trimmers. It indicates where the trimmer's string is cutting and holds the trimmer's spinning string in the groove. The EDGIT PRO 14" disk rolls down the edge like a measuring wheel, guiding the string as it cuts a half-inch wide groove, producing perfect vertical edges on mulch beds, curbs and sidewalks... as fast as you can walk. Hold the trimmer level and use it as a mower deck. Use it to trim and mow bunker faces, plus edge sand traps, paved cart paths, sidewalks, curbs and mulched beds. For use on straight shaft trimmers only. Diameter 14".

- Precise guide for accurate edging
- Cuts 1/2" wide groove
- Can be used as mower deck
- 14" diameter