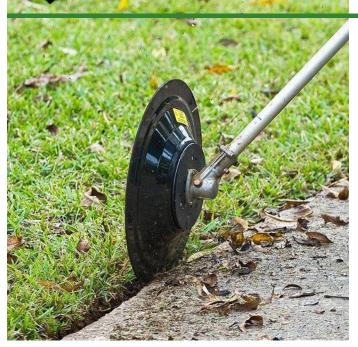

## Details

The Edgit Pro High Torque is a trimming and edging guide for Echo straight shaft high torque trimmers with a "T" in the model number. The 14" disk rolls down the edge like a measuring wheel, guiding the string as it cuts a half-inch wide groove, producing perfect vertical edges on mulch beds, curbs and sidewalks, as fast as you can walk. Hold the trimmer level and use it as a mower deck. Use it to trim and mow bunker faces, plus edge sand traps, paved cart paths, sidewalks, curbs and mulched beds. Use on straight shaft trimmers, only. Diameter 14".

- Trimming and edging guide for straight shaft trimmers
- 14" disk rolls down the edge guiding the string as it cuts 1/2" wide groove
- Produces perfect vertical edges on mulch beds, curbs and sidewalks
- Hold trimmer level to use as a mower deck
- Trim and mow bunker faces, edge sand traps, paved cart paths, curbs and mulched beds
- Use on straight shaft trimmers only