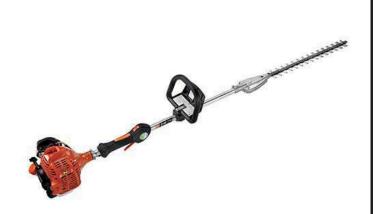

## **Echo SHC-225 Shafted Hedge Trimmer 33in**

ECHO SHC-225 gas hedge trimmer with a 33 in. medium-shaft provides maneuverability and reach with 21 in. double-sided, double-reciprocating RazorEdge blades for long-lasting sharpness and cutting performance. Features 1-30 starting system, 21.2cc professional-grade, 2-stroke engine for performance, vibration reduction system for increased comfort and over-molded left and right-handed grips. 21.2cc. 33 in. shaft. 12.1 lbs. Please note: This product is considered either bulky or otherwise restricted from shipment by air, and will only be shipped ground freight.

- 21.2 cc Professional-Grade , 2-Stroke Engine for Outstanding Performance
- 21 in Double-Sided, Double-Reciprocating RazorEdge Blades for Long-Lasting Sharpness
- 33 in Shaft Length for Easy Maneuverability and Reach
- Commercial-Dukty Air Filtration System for Long Engine Life
- Vibration Reduction System for Increased Comfort
- i-30 Starting System for Reduced Effort Starting

## **Specifications**

Manufacturer Echo Blade Length 21 in

Engine Displacement 21.2 cc (1.3 cu in)

Fuel Capacity 14.2 fl oz Shaft Length 33 in Starting System i-30 Weight (lbs) 12.1 lb

**Complete Turf Equipment Ltd.** 4331 Oil Heritage Road Petrolia, NON 1R0