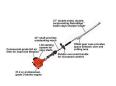

## **Echo SHC-225 Shafted Hedge Trimmer 33in**

ECHO SHC-225 gas hedge trimmer with a 33 in. medium-shaft provides maneuverability and reach with 21 in. double-sided, double-reciprocating RazorEdge blades for long-lasting sharpness and cutting performance. Features 1-30 starting system, 21.2cc professional-grade, 2-stroke engine for performance, vibration reduction system for increased comfort and over-molded left and right-handed grips. 21.2cc. 33 in. shaft. 12.1 lbs. Please note: This product is considered either bulky or otherwise restricted from shipment by air, and will only be shipped ground freight.

- 21.2 cc Professional-Grade , 2-Stroke Engine for Outstanding Performance
- 21 in Double-Sided, Double-Reciprocating RazorEdge Blades for Long-Lasting Sharpness
- 33 in Shaft Length for Easy Maneuverability and Reach
- Commercial-Dukty Air Filtration System for Long Engine Life
- Vibration Reduction System for Increased Comfort
- i-30 Starting System for Reduced Effort Starting