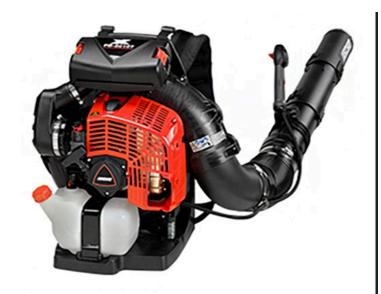

## **Echo PB-8010T Backpack Blower - Tube Mount**

RECPB8010T

## **Details**

The PB-8010T tube mount backpack blower features an incredible 79.9 cc 2-stroke engine with a lightweight, innovative carbon fiber frame. The 3.6 in diameter blower tube provides maximum air flow. An oversized pleated paper main filter and foam prefilter allow for use in high-dust areas, along with tool-less latches for easy in-field maintenance. The 83.8 oz fuel tank provide for long run times, padded backpack straps and backrest for comfort. Fan intake circulates air and cools user's back.Tubemount. 79.9 cc, 1071 cfm, 211 mph, 24.5 lb. Please note: This product is considered either bulky or otherwise restricted from shipment by air, and will only be shipped ground freight.

- 79.9 cc Power Boost Engine
- Lightweight Carbon Fiber Frame and Fan
- Large See-through Fuel Tank
- 44 N Blower Force
- 3.6" (91 mn) Diameter Blower Pipes for Maximum Flow
- Fan Intake Circulates Air and Cools User's Back
- Heavy-Duty Backpack Straps for All-day Comfort
- Tube Wear Ring Reduces Wear
- Top-Munted Tool-Less Filter Access for Easy In-field
- dB(A) 80