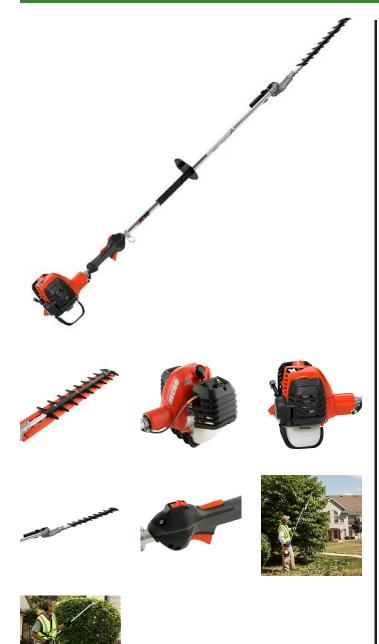

## Echo HCA2620 Articulating Hedge Trimmer - 25.4CC -- 59in Shaft

RECHCA2620

## **Details**

The Echo HCA-2620 Articulating Hedge Trimmer is the safe and easy way to trim and sculpt tall hedges. Features a professional grade 25.4cc, 2 stroke power boost engine with 4.6:1 gear reduction for high torque, an extra-long 59 in. shaft, a 135 degree articulating shaft with 15 degree increments, 21 in. double-reciprocating, double-sided RazorEdge blades with three sharpened edges on each tooth for a superb clean cut, making tops of hedges and behind hedges in tight spaces beautiful. The i-30 starting system reduces operator's effort by 30%. Large 20.6 oz fuel capacity, two stage air filtration system and tool-less access for in-field service. Vibration reducing engine mounts. Blade folds flat for easy storage. 25.4cc, 21 in. blade. 59in Shaft. Articulating.

Please note: This product is considered either bulky or otherwise restricted from shipment by air, and will only be shipped ground freight.

- 25.4cc Professional-Grade Two-Stroke Engine
- 51 in. Shaft with 7 in. Angle for Long Reach of Tall Hedges
- Offset Articulating Gear Case for Easy Cutting of Tops of Hedges or Hard-to-Reach Areas
- 21 in. Double-Sided, Double-Reciprocating RazorEdge Blades
- Head Articulates 135 degrees at 15 Degree Increments
- 4.6:1 Gear Reduction Provides High Torque for Superior Cutting Performance
- Easy Start-Ability Especially for Re-Starts in Hot, Dusty Climates
- Tool-less Access for Easy In-field Servicing
- Large 20.6 fl. oz. Fuel tank
- RazorEdge Blades Sharpened on 3 Cutting Sides Per Tooth
- Cushioned Front Handle for Operator Comfort

## **Specifications**

Manufacturer Echo Blade Length 21 in Carburetor Rotary

Engine Displacement 25.4 cc (1.6 cu in)

Fuel Capacity 20.6 fl oz Shaft Length 59 in Starting System Standard Weight (lbs) 14.3 lb