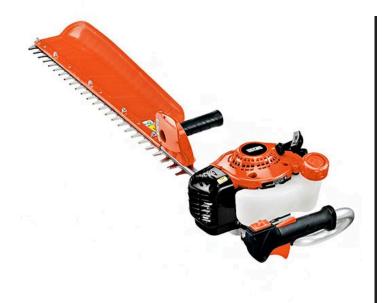

## **Details**

The Echo HCS-3810 single-sided hedge trimmer with 38 in blades, has a full-length debris shield to help sweep away the hedge clippings. Well maintained hedges, bushes and shrubs keep outdoor living spaces looking their best while enhancing their natural beauty. This lightweight hedge trimmer gives you an advanced cut with a 21.2cc engine and exclusive Razor Edge blades with 3-sided teeth for longer cutting performance. Rubber front and rear grip provides comfort and reduced vibration for the operator. 21.2cc. 38 in. Blades. 10.8 lbs.

Please note: This product is considered either bulky or otherwise restricted from shipment by air, and will only be shipped ground freight.

- Full-length debris shield for reduced cleanup time
- 38 in. RazorEdge Blades with 3-Sided Teeth
- Rubber Front and Rear Grip for Comfort and Reduced Vibration
- Vibration Reducing Features for Operator Comfort
- i-30 Starter
- Forward Facing Exhaust to Protect Bushes and Shrubs
- 21.2cc Professional Grade 2 Stroke Gas Engine
- Lightweight 10.2 lbs.

## **Specifications**

Manufacturer Echo Blade Length 38 in Carburetor Rotary

Engine Displacement 21.2 cc (1.3 cu in)

Fuel Capacity 12.5 fl oz Starting System i-30 Weight (lbs) 10.8 lb

Complete Turf Equipment Ltd. 4331 Oil Heritage Road Petrolia, NON 1R0 519-882-2008