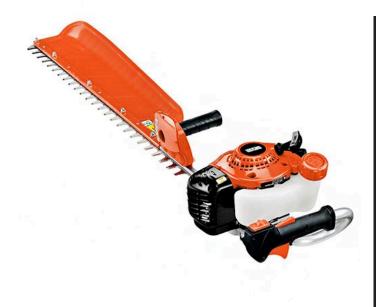

## Echo HCS-2810 Hedge Trimmer 28in 21.2CC Single Sided

RECHCS2810

Add beauty and grace to what nature provided with the ECHO HCS-2810 single-sided hedge trimmer. Not only does it take a little off the top of your hedges but the debris shield sweeps away the trimmings. This lightweight hedge trimmer gives you an advanced cut with a 21.2cc engine and exclusive RazorEdge blades with 3-sided teeth for longer cutting performance. Rubber front and rear grip provides comfort and reduced vibration for the operator. 21.2cc 28 in Iblade. 10.2 lbs.

Please note: This product is considered either bulky or otherwise restricted from shipment by air, and will only be shipped ground freight.

- Full-length Debris Shield for Reduced Cleanup Time
- 28 in. RazorEdge Blades with 3-sided Teeth for Longer Cutting Performance
- Rubber Front and Rear Grip Provides Comfort and Reduced Vibration
- Forward Facing Exhaust Prevents Damage to **Bushes**
- Magnesium Gear Case
- 20.2cc Professional-Grade 2 Stroke Gas **Engine**

## **Specifications**

Manufacturer Echo Blade Length 28 in Carburetor Rotary

Engine Displacement 21.2 cc (1.3 cu in)

**Fuel Capacity** 12.5 fl oz Starting System i-30 Weight (lbs) 10.2 lb

**Complete Turf Equipment Ltd.** 4331 Oil Heritage Road Petrolia, NON 1R0