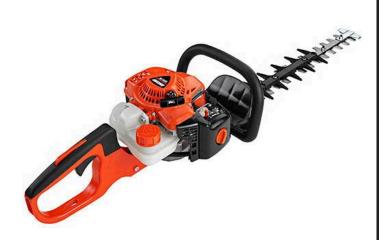

## Echo HC-2020 Hedge Trimmer 20in 21.2CC Double Sided

RECHC2020

A professional grade 21.2cc, 2 stroke engine hedge trimmer with superior power at an incredible value. This double-sided trimmer features double reciprocating RazorEdge blades precision ground and laser cut for long-lasting sharpness. Chrome-plated cylinder for increased engine life. Large rear handle and a large ergonomic front handle with safety guard provides comfort and control. Tool-less air filter cover for easy access. 21.2 cc, 20 in blade. 2 Year warranty.

Please note: This product is considered either bulky or otherwise restricted from shipment by air, and will only be shipped ground freight.

- 21.2cc Professional Grade 2-Stroke Engine
- 20 in Double Sided Reciprocating Blades
- Lightweight 10 lbs, Reduces Fatigue
- Foam Prefilter and Felt Main Filter for Performance in Dusty Conditions
- Zerk-Type Grease Fitting on Gear Case for Easy Maintenance
- Injection-Molded Fuel Tank for Light Weight
- Large Ergonomic Front Handle with Safety
  Guard
- Large Rear Handle for Comfort and Control
- Tool-less Air Filter Cover for Easy Access
- Plastic Blade Guard Resists Bending and Deformation