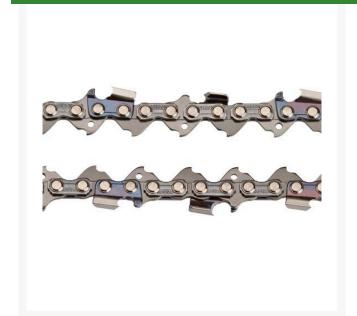

## **Details**

ECHO's 18 in. replacement chain (20LPX72CQ) is designed with professional loggers and forest workers in mind. Power and precision are the name of the game with this chain. The low-vibration full chisel cutters deliver ultimate performance, while the offset depth gauges prevent cutters from driving into the sidewall, which in turn provides a smoother cut. The enhanced cutter coating provides superior protection against corrosion resistance. By replacing your chain with a genuine ECHO replacement chainsaw chain that's been manufactured to deliver maxium performance and reliability you help to extend the life of your chainsaw bar and keep your equipment running at peak performance.

- Full chisel cutters with offset depth gauges
- Compatible with 18F0LD3372C ECHO guide bar for CS-501P
- Speed, power and precision for a smooth cut
- Special coated cutters for extended protection
- Top plate filing indicators make sharpening easier
- Standard sequence cutting type
- .050" gauge and .325" pitch
- Drive link count 72