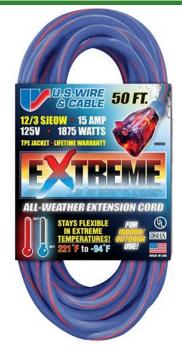

## 50', 12/3 Sjeow, 1875 Watts, Extreme Extension Cord, Lighted End, Blue RE99050

## Details

The EXTREME 300V All Weather Extension Cord is constructed of 100% TPE compound providing maximum flexibility, abrasion and oil resistance. Power indicator light shows when power is on. The cords are lightweight and tangle-free. Wire cord sets are double insulated with solid molded plugs. Cords will not mar floors or walls and resistant to abrasion and deterioration from moisture and sunlight. Temperature rating of +221 F to -94 F (+105a to -70 C).