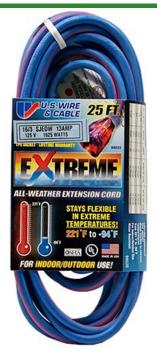

## 25', 16/3 Sjeow, 1625 Watts, Extreme Extension Cord, Lighted End, Blue RE97025

## **Details**

The EXTREME 300V All Weather Extension Cord is constructed of 100% TPE compound providing maximum flexibility, abrasion and oil resistance. Power indicator light shows when power is on. The cords are lightweight and tangle-free. Wire cord sets are double insulated with solid molded plugs. Cords will not mar floors or walls and resistant to abrasion and deterioration from moisture and sunlight. Temperature rating of +221 F to -94 F (+105a to -70 C).