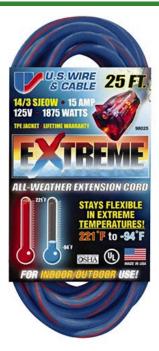

## 25', 14/3 Sjeow, 1875 Watts, Extreme Extension Cord, Lighted End, Blue RE98025

## **Details**

The EXTREME 300V All Weather Extension Cord is constructed of 100% TPE compound providing maximum flexibility, abrasion and oil resistance. Power indicator light shows when power is on. The cords are lightweight and tangle-free. Wire cord sets are double insulated with solid molded plugs. Cords will not mar floors or walls and resistant to abrasion and deterioration from moisture and sunlight. Temperature rating of +221 F to -94 F (+105a to -70 C).