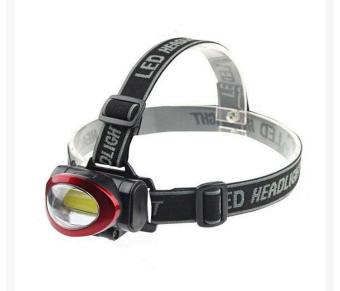

## Voltec LED Head Lamp - 120 Lumen

## Details

The 120 Lumen Voltec LED head lamp is ideal for hands-free lighting on the job, at home or recreation. This super bright, high power 3W COB LED white light offers settings of high, low and flashing. The adjustable headband provides proper and comfortable fit while the adjustable lamp beam directs the light where you it the most. Lightweight. Uses (3) AAA batteries, included. Black.

- Super Bright High Power 3W COB LED
- 3 Light Settings (Hi/Low/Flashing)
- Super Bright White Light with Low Heat Output
- Adjustable Head Lamp for Light Direction
- Uses 3AA Replaceable Batteries