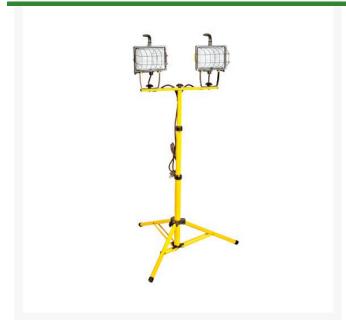

## **Details**

Portable telescopic tripod, equipped with twin-head work lights with 500 watt Halogen bulbs, provides a total of 1000 watts of light on your job. Tripod extends 5 feet with adjustable knobs to allow lights to tilt and swivel or be removed for multiple use. Lights feature "S" type base for stability and tempered glass with metal grill for safety. On/off switch on each light. Bulbs and 5' cord included.

- Twin-head work lights
- Two 500 Watt halogen bulbs
- Tripod extend 5'
- Adjustable knobs tilt and swivel lights
- Tempered glass & metal grill for safety
- Each light has on/off switch
- Bulbs and 5' cord included