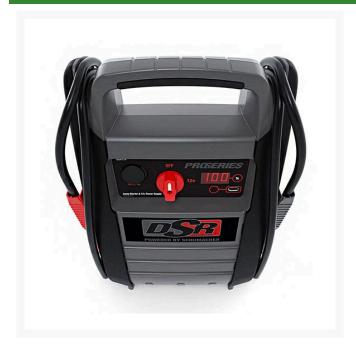

## Schumacher Dsr Proseries 2200 Peak Amp Jump Starter with Digital Display RDSR114

## **Details**

This professional grade DSR114 12V Jump Starter with 2200 peak amp power and 525 cranking amps, 350 CCA is ideal for starting a dead battery in an emergency. You may also charge any electric device with the 2.1A USB power source. Features an ON/OFF switch, LED digital display, and reverse connection warning. 72 inch power cables.. Schu Eco Energy. DOE compliant.

- 525 CA, 525 CCA Powerful Performance
- High Output AGM Battery
- 2A External Automatic Charger
- 2.1A USB Port
- 12V DC Outlet
- Digital Display
- ON/OFF Switch
- Reverse Connection Warning
- Schu Eco-Energy Meets the Highest Standards
- DOE Compliant