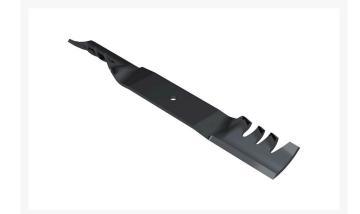

### Details

Mulching mower blades increase efficiency and productivity. The patented Faltor mulching "teeth" circulate cut grass back into the deck multiple times creating a finer cut and better looking turf.

### Specifications

Manufacturer Blade Length Blade Thickness Blade Width Center Hole Dia. Cutting Rotation R&R Products 19 in .255 in 2.5 in .505 in Clockwise (RH)