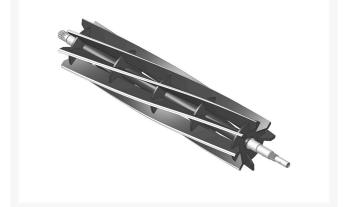

R018594

Reel - 8 Blade

## Details

R&R Reel blades are manufactured from high carbon-boron alloy steel and then hardened to RC46-49 to match the temper of our bedknives and original equipment bedknives. All R&R Reels are cylindrically ground on bearing surfaces and then relief ground. Reels are then precision computer balanced for extended bearing and reel life. R&R Products Reels are guaranteed against defects in material and workmanship for the life of the reel under normal use.

- High Carbon-Boron Alloy Steel
- Cylindrically Ground on Bearing Surfaces
- Precision Computer Balanced

Replaces

Lesco

018594

Specifications

Manufacturer

**R&R** Products

Fits Models Lesco 300 & 500