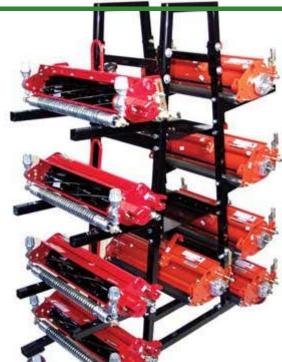

## **Details**

Protect your Greensmower cutting units and conserve floor space in your maintenance facility with this convenient R&R racking system. Welded Aframe design provides solid, rigid construction. Adjustable steel arms bolt in place to accommodate up to 9 Greensmower cutting units. Two additional solid metal shelves in the center of the rack are designed for bedknives, rollers or miscellaneous storage. It's made of heavy duty tubular steel for a lifetime of service. Optional easy roll wheels allow racks to be stored close together or pulled to desired area. Powder-coated finish. Easy to assemble. 67" H x 56" L x 18" W.