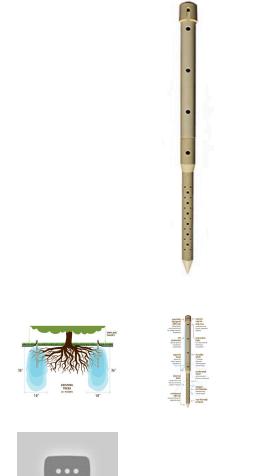

## Deep Drip Stake - 24 in RDD24

## Details

Promote a healthy, deep root system for trees and shrubs by delivering water and nutrients directly to their roots. Eliminates water run-off or evaporation. This sturdy PVC pipe is designed with a 10" ventilated pointed end and an ABS cap for driving into the ground with a slege hammer, if necessary. A 1/4" drip line is positioned in the cap, water runs down the ventilated tube and deep into the ground while filtering rocks and dirt from entering the device. Or, remove cap and fill pipe with a water hose. Powder or granulated nutrients may be poured into stake. As the plant grows, reposition stake. Ideal for sloped areas. Hassle-free, maintenance-free.

## Specifications

Manufacturer Length Deep Drip 24-1/2 in