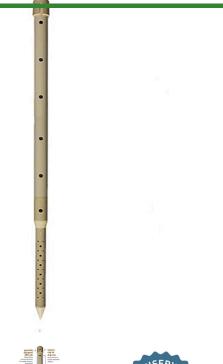

## Deep Drip Stake - 36 in

RDD36

## **Details**

Promote a healthy, deep root system for trees and shrubs by delivering water and nutrients directly to their roots. Eliminates water run-off or evaporation. This sturdy PVC pipe is designed with a 10" ventilated pointed end and an ABS cap for driving into the ground with a slege hammer, if necessary. A 1/4" drip line is positioned in the cap, water runs down the ventilated tube and deep into the ground while filtering rocks and dirt from entering the device. Or, remove cap and fill pipe with a water hose. Powder or granulated nutrients may be poured into stake. As the plant grows, reposition stake. Ideal for sloped areas. Hassle-free, maintenance-free.