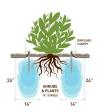

## **Details**

Promote a healthy, deep root system for trees and shrubs by delivering water and nutrients directly to their roots. Eliminates water run-off or evaporation. This sturdy PVC pipe is designed with a 10" ventilated pointed end and an ABS cap for driving into the ground with a slege hammer, if necessary. A 1/4" drip line is positioned in the cap, water runs down the ventilated tube and deep into the ground while filtering rocks and dirt from entering the device. Or, remove cap and fill pipe with a water hose. Powder or granulated nutrients may be poured into stake. As the plant grows, reposition stake. Ideal for sloped areas. Hassle-free, maintenance-free.