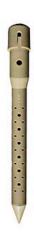

## Deep Drip Stake - 14 in RDD14

## **Details**

Promote a healthy, deep root system for trees and shrubs by delivering water and nutrients directly to their roots. Eliminates water run-off or evaporation. This sturdy PVC pipe is designed with a 10" ventilated pointed end and an ABS cap for driving into the ground with a slege hammer, if necessary. A 1/4" drip line is positioned in the cap, water runs down the ventilated tube and deep into the ground while filtering rocks and dirt from entering the device. Or, remove cap and fill pipe with a water hose. Powder or granulated nutrients may be poured into stake. As the plant grows, reposition stake. Ideal for sloped areas. Hassle-free, maintenance-free.

## **Specifications**

Manufacturer Length Deep Drip 14-1/2 in

DEEP DRIP. WATERING STAKES

Complete Turf Equipment Ltd. 4331 Oil Heritage Road Petrolia, NON 1R0 519-882-2008

https://completeturf.rrproducts.com/