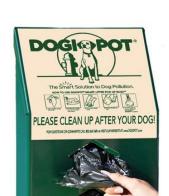

## Dogipot Junior Bag Dispenser -Aluminum

RD2006

## **Details**

A slightly smaller, aluminum dispenser (15.5"  $\times$  9.4"  $\times$  3.25"), is ideal for wall mounting. Filled with 2 rolls of 200 count 8"  $\times$  13" SMART pickup litter bags. Easy installation and mounting hardware included. Pet useage instructions posted on dispenser. May be post mounted; post sold separately. Forest Green.

- Ideal for wall mounting
- 400 litter bags included (2 rolls of 200 count bags)
- Installation instructions and mounting hardware included
- Front locking access panel
- 12-gauge powder coated finish

## **Specifications**

Manufacturer DOGIPOT Color Forest Green

Dimensions 15.5 in x 9.4 in x 3.25 in

Material Aluminum

Weight (lbs) 7 lb