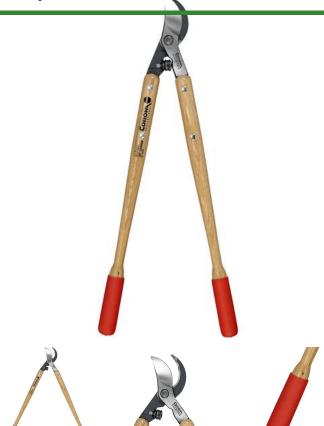

## **Corona ClassicCUT Bypass Lopper - 36in** RCWL6470

## **Details**

Corona ClassicCUT Bypass Loppers with tapered hickory wood handles and MAXfORGED steel blades feature a large 2-1/4in. cutting capacity. Slice effortlessly through thick stems and branches with the Radial Arc fully heat-treated steel blade with self-aligning pivot bolt. Clean, consistent cuts are made with the sap groove and bypass blade design preventing sticking and build-up. The wood handles are designed with cushioned grips and Shock Stop bumpers for operator comfort Resharpenable blades. 2-1/4 in. Blade. 36 in. Wood Handle.

- Resharpenable, Forged Radial Arc bypass blade
- Fully heat-treated steel alloy
- Forged slant-ground hook and self-cleanin sap grove
- Precision-made, selfl-aligning pivot bolt
- Tapered, boltl-on 36in Hickory handles
- 2-1/2in cut capacity