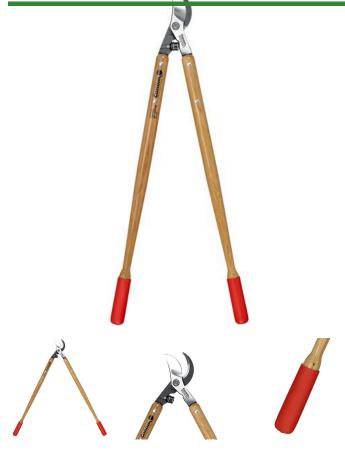

## Details

Corona ClassicCUT Bypass Loppers with tapered hickory wood handles and MAXfORGED steel blades feature a large 2-1/4in. cutting capacity. Slice effortlessly through thick stems and branches with the Radial Arc fully heat-treated steel blade with self-aligning pivot bolt. Clean, consistent cuts are made with the sap groove and bypass blade design preventing sticking and build-up. The wood handles are designed with cushioned grips and Shock Stop bumpers for operator comfort Resharpenable blades. 2-1/4 in. Blade. 32 in. Wood handles.

- Fully heat-treated steel alloy blades
- Self-aligning pivot bolt
- Shock Stop bumpers
- Tapered, bolt-on hickory wood handles
- Resharpenable, replaceable blades
- 2 1/4in cut capacity

## **Specifications**

| Manufacturer    |  |
|-----------------|--|
| Handle Length   |  |
| Handle Material |  |

Corona 32 in Hickory