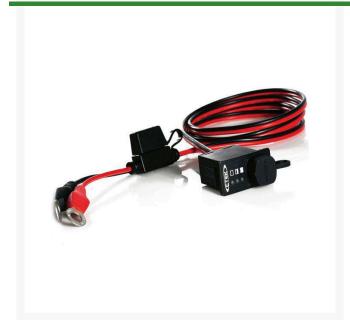

## **Details**

Comfort Indicator Panel is designed and developed to make the maintenance of the battery in the vehicle easy and convenient, especially when the battery is hard to reach. Simply mount the indicator panel, route the cable to the battery, then connect the charger to the socket on the indicator panel. The light indicator shows the status of the battery and easily charges whenever necessary for prolonged life. Indicates when the harmful sulfation process begins. Two cable lengths available.

- Designed to fit UC 800, US 800, MULTI US 3300, MULTI US 7002, US0.8, and MUS 4.3 battery chargers.
- Eyelet: M8 1/3 in. (8.4mm)
- 10.8 ft. cable length
- Fuse: 15A.
- 2 year warranty