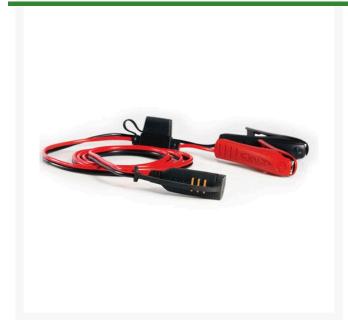

## **Details**

Comfort Indicator Clamp is designed and developed to keep track of battery status and eliminate the risk of a flat battery. Comfort Indicator Clamp prolongs battery life expectancy, as the indicator makes sure it can always be fully charged and indicates when the harmful sulfation process begins. Eyelet 3/8" (6.4mm), Cable 5', Fuse 15A. Designed to fit UC800, MULTI US 3300, MULTI US 7002, US 0.8 and MUS 4.3.

- Prolongs battery life
- Indicates sulfation
- Eyelet 3/8" (6.4mm)
- Fuse 15A
- 5 ft. cable
- Fits UC800, MULTI US 3300, MULTI US 7002, US0.8 and MUS 4.3