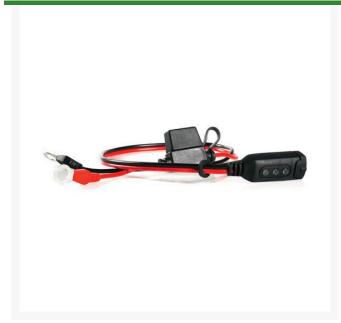

## **CTEK Comfort Indicator Eyelet**

RCTK56-382

## **Details**

Designed and developed to make battery maintenance easy. This practical combination of quick connector and indicator is designed for batteries that are difficult to access. The lighted indicator shows the battery charge level. The eyelet terminals are fitted to the battery giving effortless connection without the need of reaching for the battery. Ideal for seasonal vehicles.

- Designed to fit UC800, MULTI US 3300, MULTI US 7002, US0.8 and MUS 4.3
- Cable length: 19"
- Eyelet: 3/8" (8.4mm)
- Fuse 15A
- IP65
- 2 year warranty