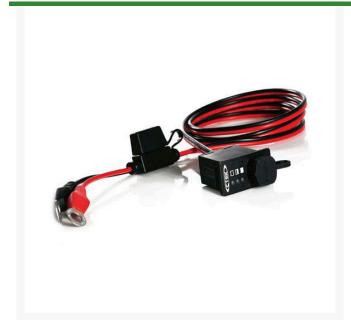

## **Details**

Comfort Indicator Panel is designed and developed to make the maintenance of the battery in the vehicle easy and convenient, especially when the battery is hard to reach. Simply mount the indicator panel, route the cable to the battery, then connect the charger to the socket on the indicator panel. The light indicator shows the status of the battery and easily charges whenever necessary for prolonged life. Indicates when the harmful sulfation process begins. Two cable lengths available.

- Designed to fit UC 800, US 800, MULTI US 3300, MULTI US 7002, US0.8, and MUS 4.3 battery chargers.
- Eyelet: M8 1/3 in. (8.4mm)
- 4.9 ft. cable length
- Fuse: 15A.
- 2 year warranty