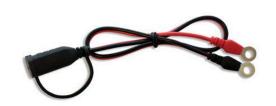

## Details

Comfort Connect reaches even well hidden batteries in the vehicle quickly and easily. There is no need to hassle with battery clamps every time, just permanently mount Comfort Connect on every battery that needs charging and easily charge and maintain the batteries after use and for a prolonged life. Cable length 16".

• Comfort Connect M6, 1/4" (6.4mm)