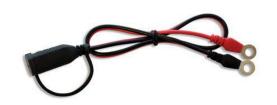

## Details

Comfort Connect reaches even well hidden batteries in the vehicle quickly and easily. There is no need to hassle with battery clamps every time, just permanently mount Comfort Connect on every battery that needs charging and easily charge and maintain the batteries after use and for a prolonged life. Cable length 16".

• Comfort Connect M8, 3/8" (8.4mm)`