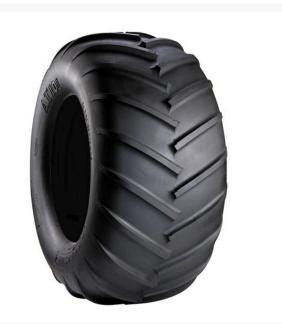

## Details

The Carlisle AT101 Chevron tire is a specialized tire that offers exceptional traction and control for zeroturn mowers. With its muted lug depth, specialty bar design, and tapered corners, this tire provides the extra traction needed without sacrificing maneuverability or damaging the turf. Whether you re mowing on wet grass or navigating through uneven terrain, the Carlisle AT101 Chevron tire delivers reliable performance and ensures optimal traction to tackle any challenge.

- Muted lug depth for easy turning and extra traction
- Specialty bar design for forward traction
- Tapered corners and reduced in depth to provide power without shedding turf