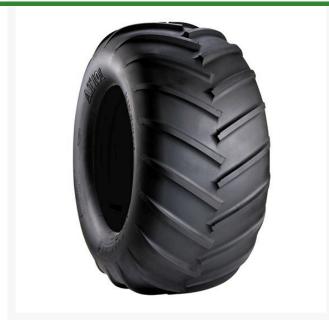

## **Details**

The Carlisle AT101 Chevron tire is a specialized tire that offers exceptional traction and control for zero-turn mowers. With its muted lug depth, specialty bar design, and tapered corners, this tire provides the extra traction needed without sacrificing maneuverability or damaging the turf. Whether you re mowing on wet grass or navigating through uneven terrain, the Carlisle AT101 Chevron tire delivers reliable performance and ensures optimal traction to tackle any challenge.

- Muted lug depth for easy turning and extra traction
- Specialty bar design for forward traction
- Tapered corners and reduced in depth to provide power without shedding turf