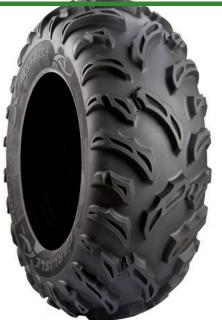

## Tire - AT24 x 9-11 (6 Ply) Carlisle Black Rock

RCT560530

## Details

Designed to balance ride quality with an aggressive inch tread depth, the Black Rock tire is built to handle any trail conditions while also providing a smooth ride.

- Asymmetrical tread design for stability
- Open lug design for reduced mud packing
- 3/4 inch tread depth
- Soft to intermediate surfaces/mud

| Manufacturer | Carlisle   |
|--------------|------------|
| Ply          | 6 Ply      |
| Tire Size    | 24x9.00-11 |
| Tread Design | Black Rock |
|              |            |