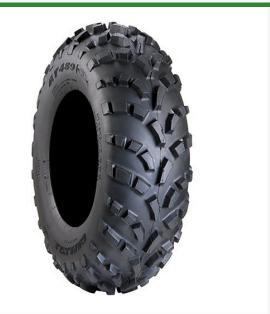

## Tire - AT27x11-12 (6 Ply) Carlisle AT489 x/L

## **Details**

The AT489 XL tire is the heavy duty version of the original AT 489. It is an excellent choice for intermediate to hard surface use featuring a inch lug depth and lightweight construction. Made in the USA.

- Wrap-around shoulder lugs provide more side bite promoting forward traction while minimizing lateral slip
- inch lug depth deepest lug depth in all the AT489 series
- Constructed with shock absorption lugs
- 3\* rated
- Soft to intermediate surfaces/mud

## **Specifications**

Manufacturer Carlisle
Ply 6 Ply
Tire Size 27x11.00-12
Tread Design AT489 X/L

Complete Turf Equipment Ltd. 4331 Oil Heritage Road Petrolia, NON 1R0 519-882-2008

https://completeturf.rrproducts.com/