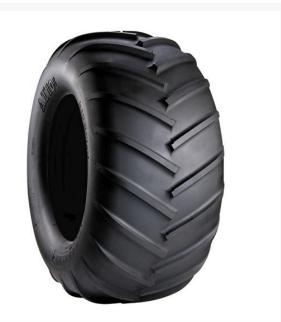

## Details

The Carlisle AT101 Chevron tire is a specialized tire that offers exceptional traction and control for zeroturn mowers. With its muted lug depth, specialty bar design, and tapered corners, this tire provides the extra traction needed without sacrificing maneuverability or damaging the turf. Whether you re mowing on wet grass or navigating through uneven terrain, the Carlisle AT101 Chevron tire delivers reliable performance and ensures optimal traction to tackle any challenge.

- Muted lug depth for easy turning and extra traction
- Specialty bar design for forward traction
- Tapered corners and reduced in depth to provide power without shedding turf