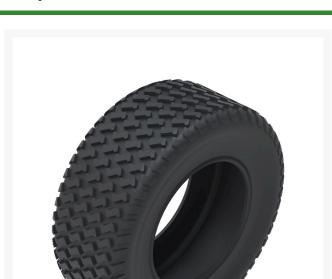

## Tire - 24x9.50-12 Nhs (4 Ply) Carlisle Turf Master

RCT511434

#### **Details**

The Carlisle Turf Master tire is a professional-grade tire known for its durability, stability, and traction. With its contoured shoulder protection, deep tread lugs, and durable compound, the Turf Master tire delivers reliable performance for ZTRs and professional-grade mowers. Whether you remaintaining a large lawn or operating a commercial landscaping business, the Turf Master tire is designed to meet your high standards and exceed your expectations.

- Contoured shoulder protection
- Deep tread lugs in profile for optimized stability and traction
- Durable tread compound
- Commonly found on Zero Turn Mowerss

## **Specifications**

Manufacturer Carlisle
Ply 4 Ply
Time 6: 24 0 50

Tire Size 24x9.50-12 Tread Design Turf Master