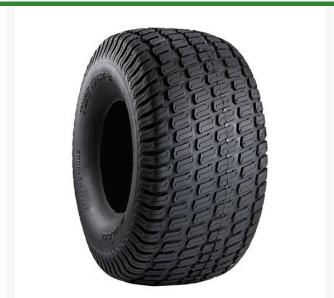

## **Details**

The Carlisle Turf Master tire is a professional-grade tire known for its durability, stability, and traction. With its contoured shoulder protection, deep tread lugs, and durable compound, the Turf Master tire delivers reliable performance for ZTRs and professional-grade mowers. Whether you re maintaining a large lawn or operating a commercial landscaping business, the Turf Master tire is designed to meet your high standards and exceed your expectations.

- Contoured shoulder protection
- Deep tread lugs in profile for optimized stability and traction
- Durable tread compound
- Commonly found on Zero Turn Mowerss