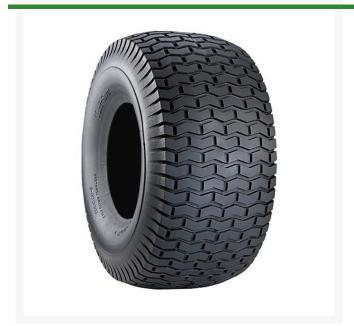

## **Details**

With its classic square shouldered design, the Turf Saver tire is the market leader for residential riding lawn mowers worldwide. The flat profile and chevron tread provide excellent traction. Its turf-friendly design and breadth of line make it versatile in both application and fitment.

- Square shoulders for increased stability
- Flat profile
- Chevron tread for enchanced traction