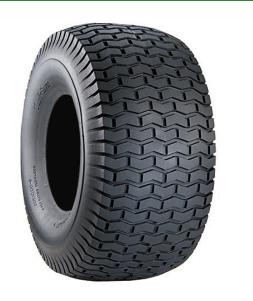

## Details

With its classic square shouldered design, the Turf Saver tire is the market leader for residential riding lawn mowers worldwide. The flat profile and chevron tread provide excellent traction. Its turffriendly design and breadth of line make it versatile in both application and fitment.

- Square shoulders for increased stability
- Flat profile
- Chevron tread for enchanced traction