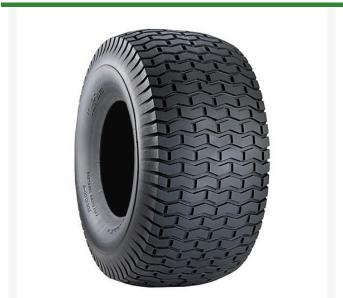

## Tire - 9x3.50-4 Nhs (4 Ply) Carlisle Turf Saver

RCT5110111

## **Details**

With its classic square shouldered design, the Turf Saver tire is the market leader for residential riding lawn mowers worldwide. The flat profile and chevron tread provide excellent traction. Its turf-friendly design and breadth of line make it versatile in both application and fitment.

- Square shoulders for increased stability
- Flat profile
- Chevron tread for enchanced traction