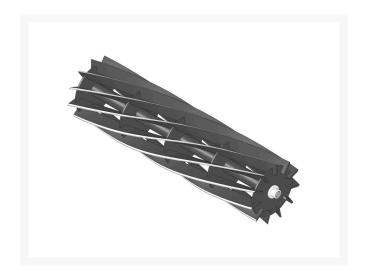

# Reel - 11 Blade 27x7

R105-6768

#### **Details**

R&R Reel blades are manufactured from high carbon-boron alloy steel and then hardened to RC46-49 to match the temper of our bedknives and original equipment bedknives. All R&R Reels are cylindrically ground on bearing surfaces and then relief ground. Reels are then precision computer balanced for extended bearing and reel life. R&R Products Reels are guaranteed against defects in material and workmanship for the life of the reel under normal use.

- High Carbon-Boron Alloy Steel
- Cylindrically Ground on Bearing Surfaces
- Precision Computer Balanced