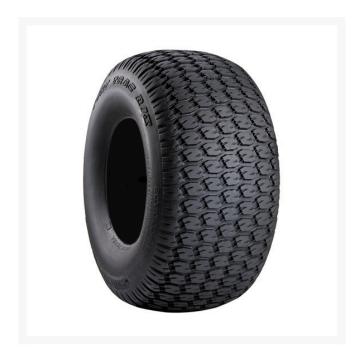

## Tire - 20x10.00-10 Nhs (4 Ply) Carlisle Turf Trac R/S

RCT50D362

## **Details**

The Turf Trac R/S tire offers all-around best performance in our residential product line. Applications include grounds care equipment, zero turn mowers and utility vehicles.

- Ample tread depth for extra traction and extended tire life
- Balanced profile for equal pressure distrubtion
- Commonly found on landscaping equipment with minimal compaction such as golf course lawn mowers

## **Specifications**

Manufacturer Carlisle Ply 4 Ply

Tire Size 20x10.00-10
Tread Design Turf Trac R/S