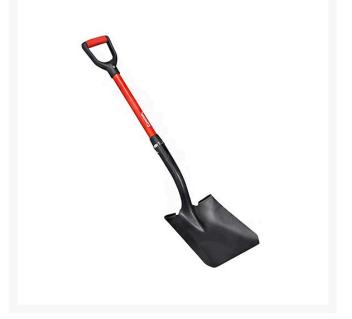

## Corona Square Point Shovel - 30in D-Grip Handle

## Details

This 14 gauge shovel with D-grip handle is constructed with a tempered steel blade and sharpened edge. The square-head design provides maximum lifting and moving of loose material. Large forward-turned steps give firmer footing. Textured epoxy finish protects head against rust. 30" Fiberglass D-Grip handle.

- Square head design for efficient lifting and moving of loose material
- Extra-thick, 14-gauge tempered steel blade
- Pre-sharpened blade with textured epoxy finish
- 30" Fiberglass handle with plastic D-grip
- D-grip design helps control material being moved
- Contractor-grade fiberglass handle 40% stronger than wood
- Easier to use in close quarters